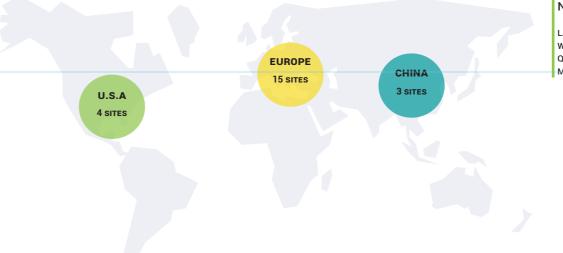

### NAFTA EUROPE

LAKE ZURICH LURE UNDSOR DASLE MONTERREY

LURE SUZHOU
DASLE PEKIN

DELLE

MADRID
MÉLISEY
KIERSPE
PUISEUX
HEIDELBERG
ST-FLORENT
VÖHRENBACH
GRANDVILLARS
GUMMERSBACH
MELLRICHSTADT
LA FERTÉ FRESNEL

CHINA

### **KEY FIGURES ABOUT LISI AUTOMOTIVE IN 2017**

506 M€ sales revenue

22 sites 37 M€ invested

3,773 collaborators