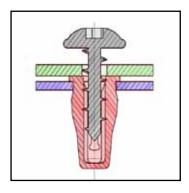

## PRODUCT DESCRIPTION

The expanding nuts are plastic components shaped with 2 legs or closed elements. The nut is expanded by the screw, granting the proper fixation between sheet metal and plastic panel.

## TECHNICAL DATA

- material: plastic (PA)
- possible use with wide range of different screws
- adapted for plate thicknesses from 0.4 mm to 4mm
- · possibility of sealed version