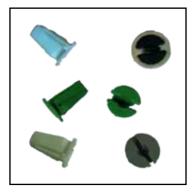

## **EXPANDING NUTS**

Expanding Nuts are used for hidden assemblies of panels, such as :

- rocker panels
- cladding elements
- undershield
- pre-assemblies of cladding elements

## PRODUCT DESCRIPTION

The expanding nuts are plastic components shaped with 2 legs or closed elements. The nut is expanded by the screw, granting the proper fixation between sheet metal and plastic panel.