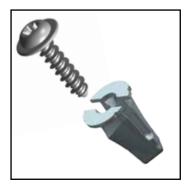

## PRODUCT DESCRIPTION

The expanding nuts are plastic components shaped with 2 legs or closed elements. The nut is expanded by the screw, granting the proper fixation between sheet metal and plastic panel.

## TECHNICAL DATA

- material: plastic (PA)
- possible use with wide range of different screws
- adapted for plate thicknesses from 0.4 mm to 4mm
- · possibility of sealed version